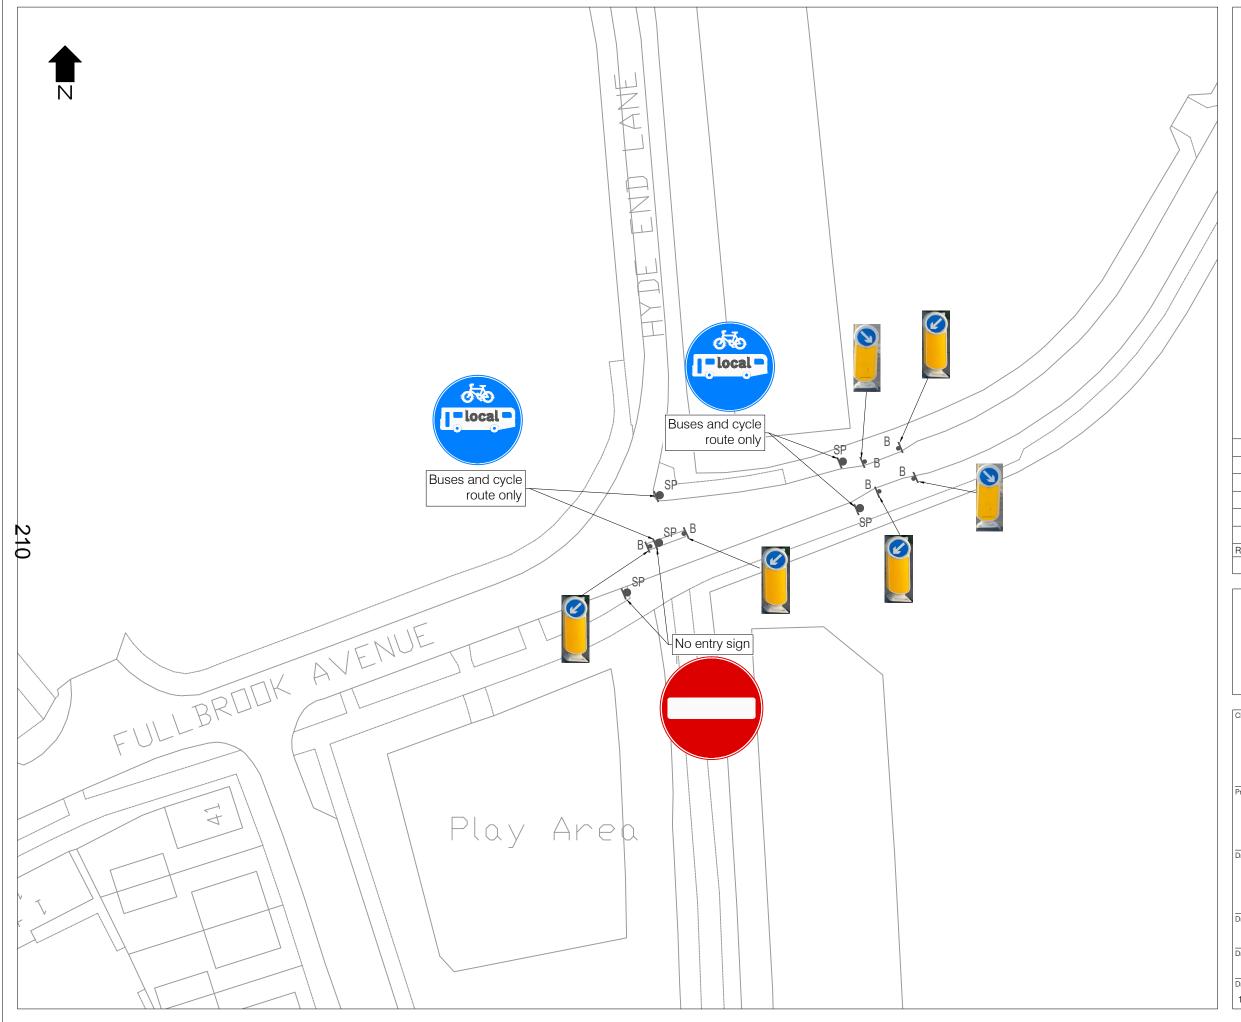

Drn Chk App

АЗ

0

WOKINGHAM BOROUGH COUNCIL

Project

WOKINGHAM BOROUGH COUNCIL TRAFFIC RESTRICTIONS REVIEW

Drawing Title

10-HYDE END LANE & FULLBROOK AVENUE BUSES ONLY INVENTORY

Drawing Status

FOR INFORMATION

| Drawing No. | Designed | Date | Scale | Size | Size | DEC-2022 | 1:500 | A3 | Drawing No. | Rev | 1000008728-2-SK01-DD- JG-10 | 0

WOKINGHAM BOROUGH COUNCIL TRAFFIC RESTRICTIONS REVIEW