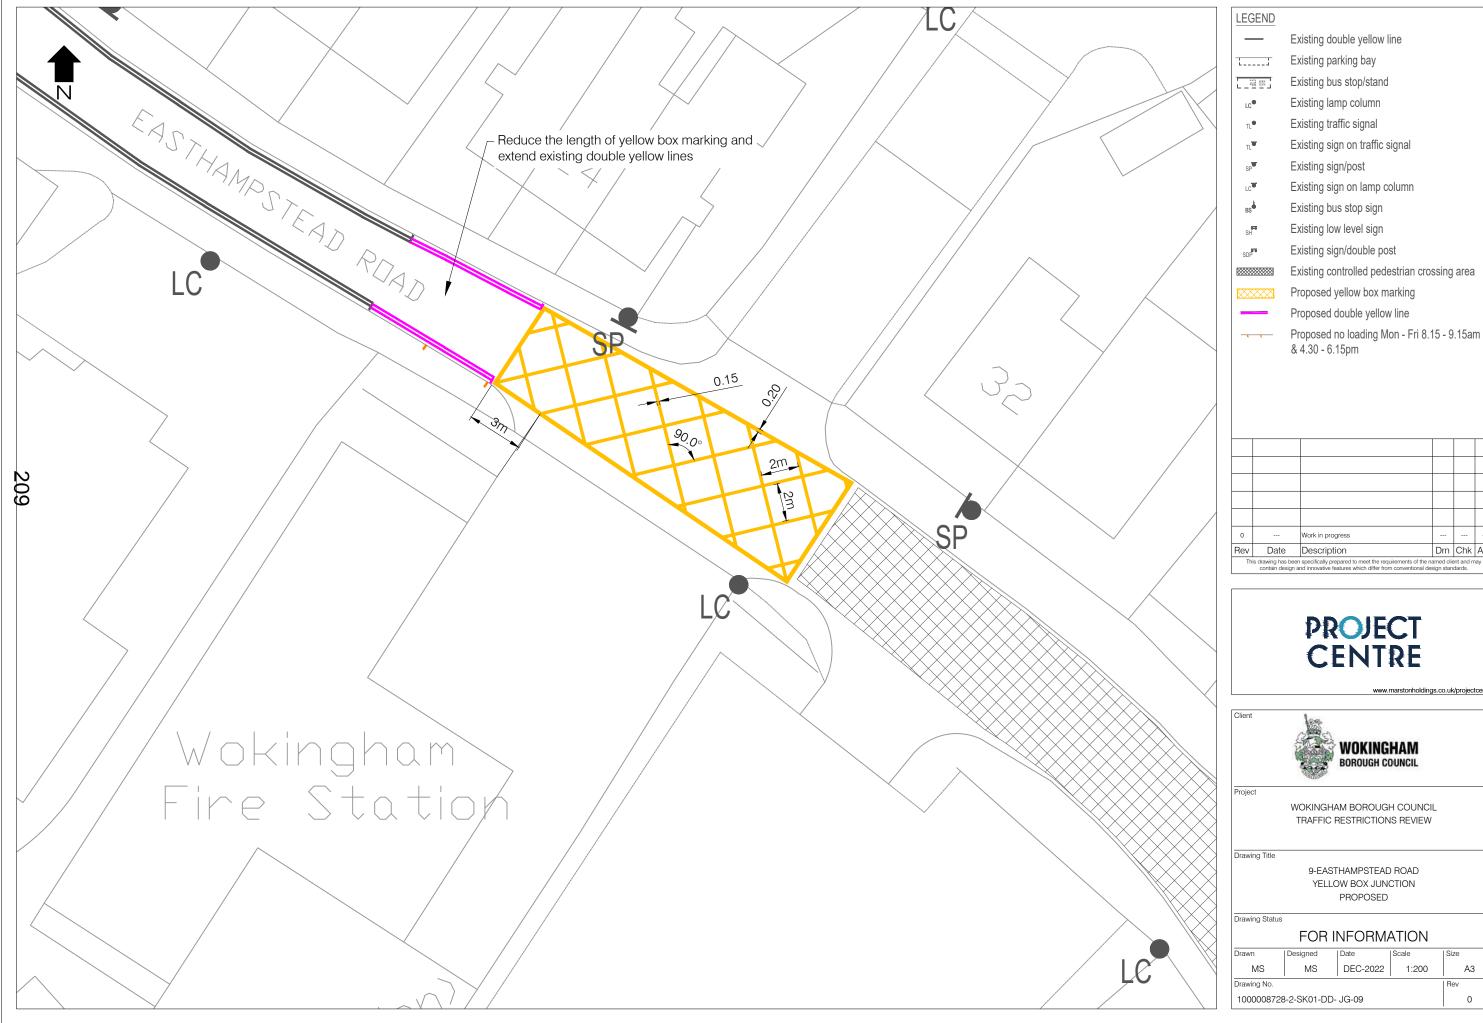

ign/post Existing sign on lamp column Existing bus stop sign Existing low level sign Existing sign/double post SDP Existing controlled pedestrian crossing area Proposed advanced warning sign on existing Proposed sign post + advanced warning sign Work in progress Rev Date Description Drn Chk App





WOKINGHAM BOROUGH COUNCIL TRAFFIC RESTRICTIONS REVIEW

Drawing Title

8-MILTON ROAD VEHICLE PROHIBITED EXCEPT BUSES INVENTORY - SHEET 2 OF 3

Drawing Status

| Drawn Designed Date Scale Size |  |          |       |    |  |  |
|--------------------------------|--|----------|-------|----|--|--|
| MS                             |  | DEC-2022 | 1:500 | АЗ |  |  |
| Drawing No. Rev                |  |          |       |    |  |  |
| 1000008728-2-SK01-DD- JG-08 0  |  |          |       |    |  |  |



Drn Chk App

АЗ

0







WOKINGHAM BOROUGH COUNCIL

Project

WOKINGHAM BOROUGH COUNCIL TRAFFIC RESTRICTIONS REVIEW

Drawing Title

10-HYDE END LANE & FULLBROOK AVENUE BUSES ONLY INVENTORY

Drawing Status

FOR INFORMATION

| Drawing No. | Designed | Date | Scale | Size | Size | DEC-2022 | 1:500 | A3 | Drawing No. | Rev | 1000008728-2-SK01-DD- JG-10 | 0









WOKINGHAM BOROUGH COUNCIL TRAFFIC RESTRICTIONS REVIEW

Drawing Title

WHITLOCK AVENUE BANNED RIGHT TURN

Drawing Status

| Drawn       | Size |
|-------------|------|
| MS          | АЗ   |
| Drawing No. | Rev  |
| 1000008728  | 0    |

This page is intentionally left blank