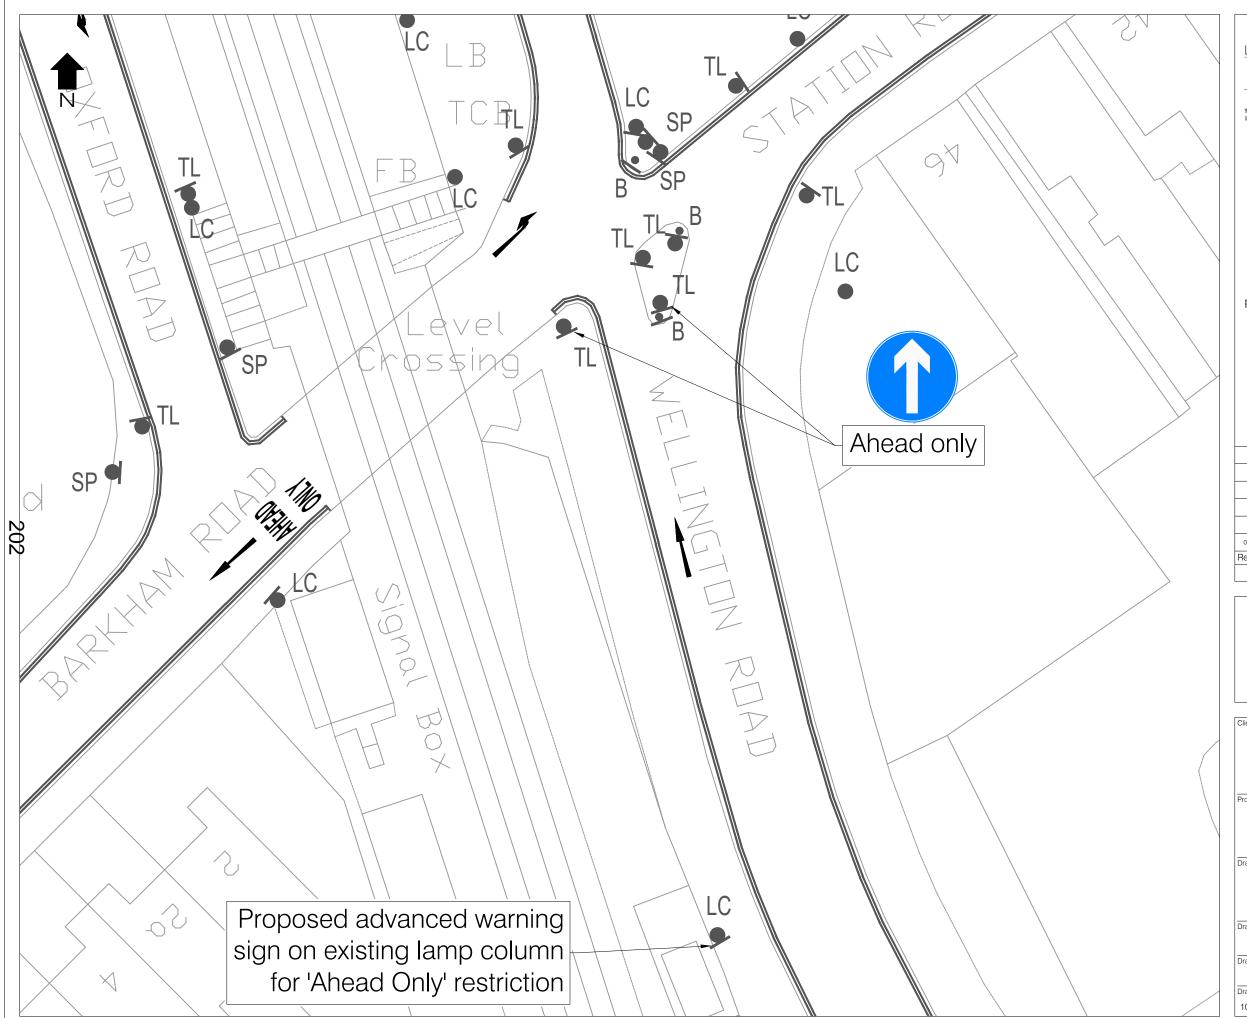

oject

WOKINGHAM BOROUGH COUNCIL TRAFFIC RESTRICTIONS REVIEW

Drawing Title

4 - WELLINGTON ROAD AHEAD ONLY INVENTORY

Drawing Status

| Drawn                         | Designed | Date | Scale | Size |  |  |
|-------------------------------|----------|------|-------|------|--|--|
| MS                            | A3       |      |       |      |  |  |
| Orawing No. Rev               |          |      |       |      |  |  |
| 1000008728-2-SK01-DD- JG-04 0 |          |      |       |      |  |  |
|                               |          |      |       |      |  |  |