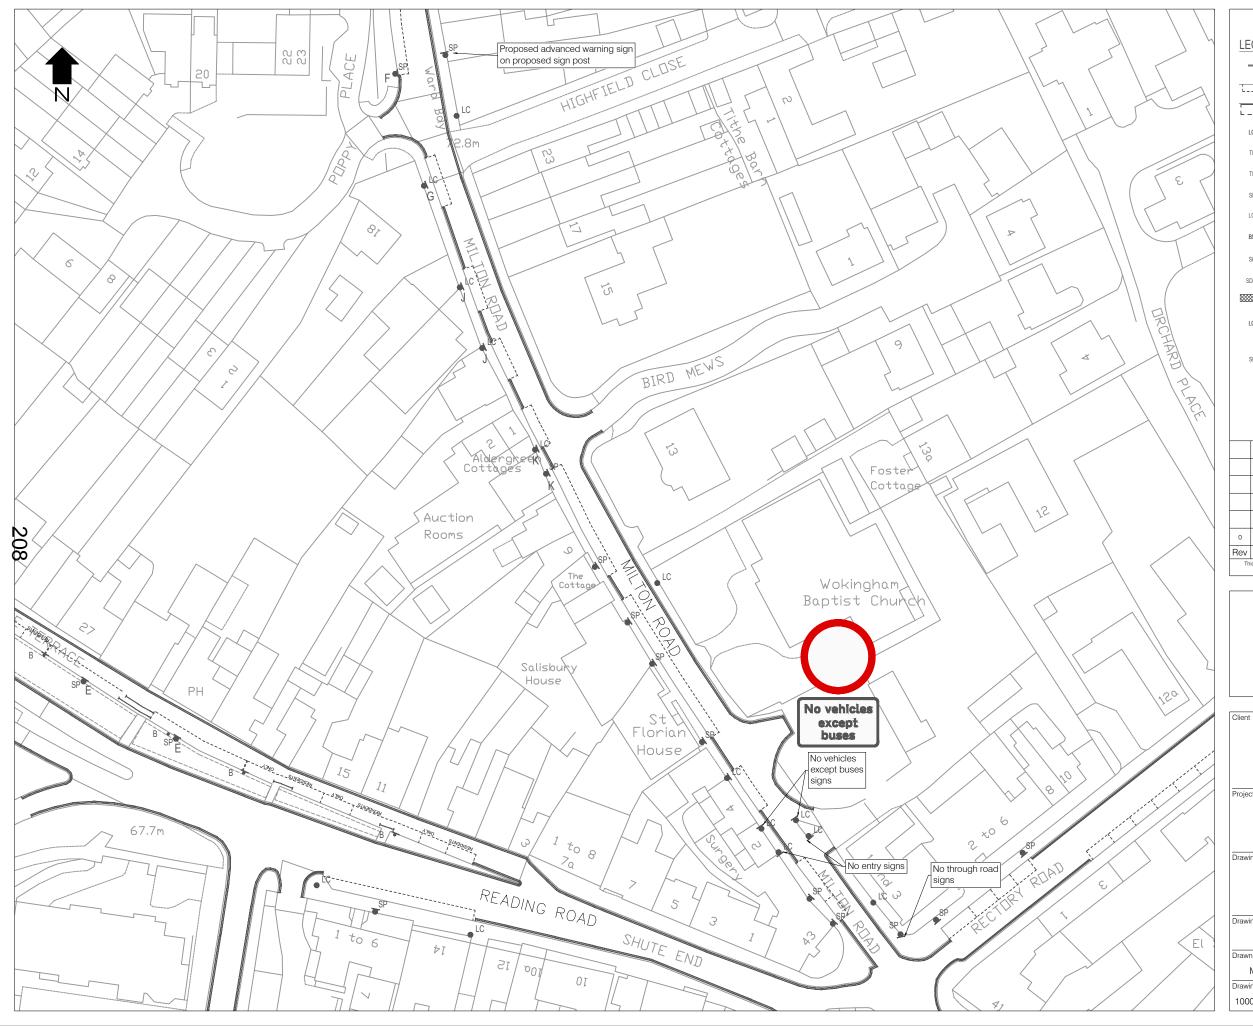

WOKINGHAM BOROUGH COUNCIL TRAFFIC RESTRICTIONS REVIEW

Drawing Title

8-MILTON ROAD VEHICLE PROHIBITED EXCEPT BUSES INVENTORY - SHEET 2 OF 3

Drawing Status

| Drawn Designed Date Scale Size |  |          |       |    |  |  |
|--------------------------------|--|----------|-------|----|--|--|
| MS                             |  | DEC-2022 | 1:500 | АЗ |  |  |
| Drawing No. Rev                |  |          |       |    |  |  |
| 1000008728-2-SK01-DD- JG-08 0  |  |          |       |    |  |  |