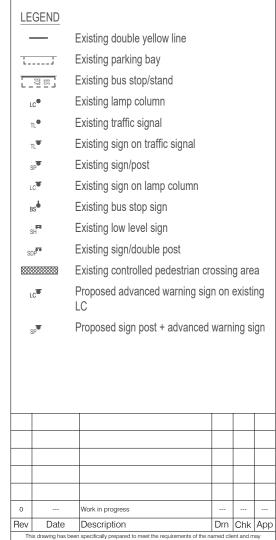

## LEGEND Existing double yellow line Existing parking bay Existing bus stop/stand Sa Ba Existing lamp column LC Existing traffic signal Existing sign on traffic signal Existing sign/post Existing sign on lamp column Existing bus stop sign Existing low level sign Existing sign/double post SDP Existing controlled pedestrian crossing area Proposed advanced warning sign on existing Proposed sign post + advanced warning sign Work in progress Rev Date Description Drn Chk App