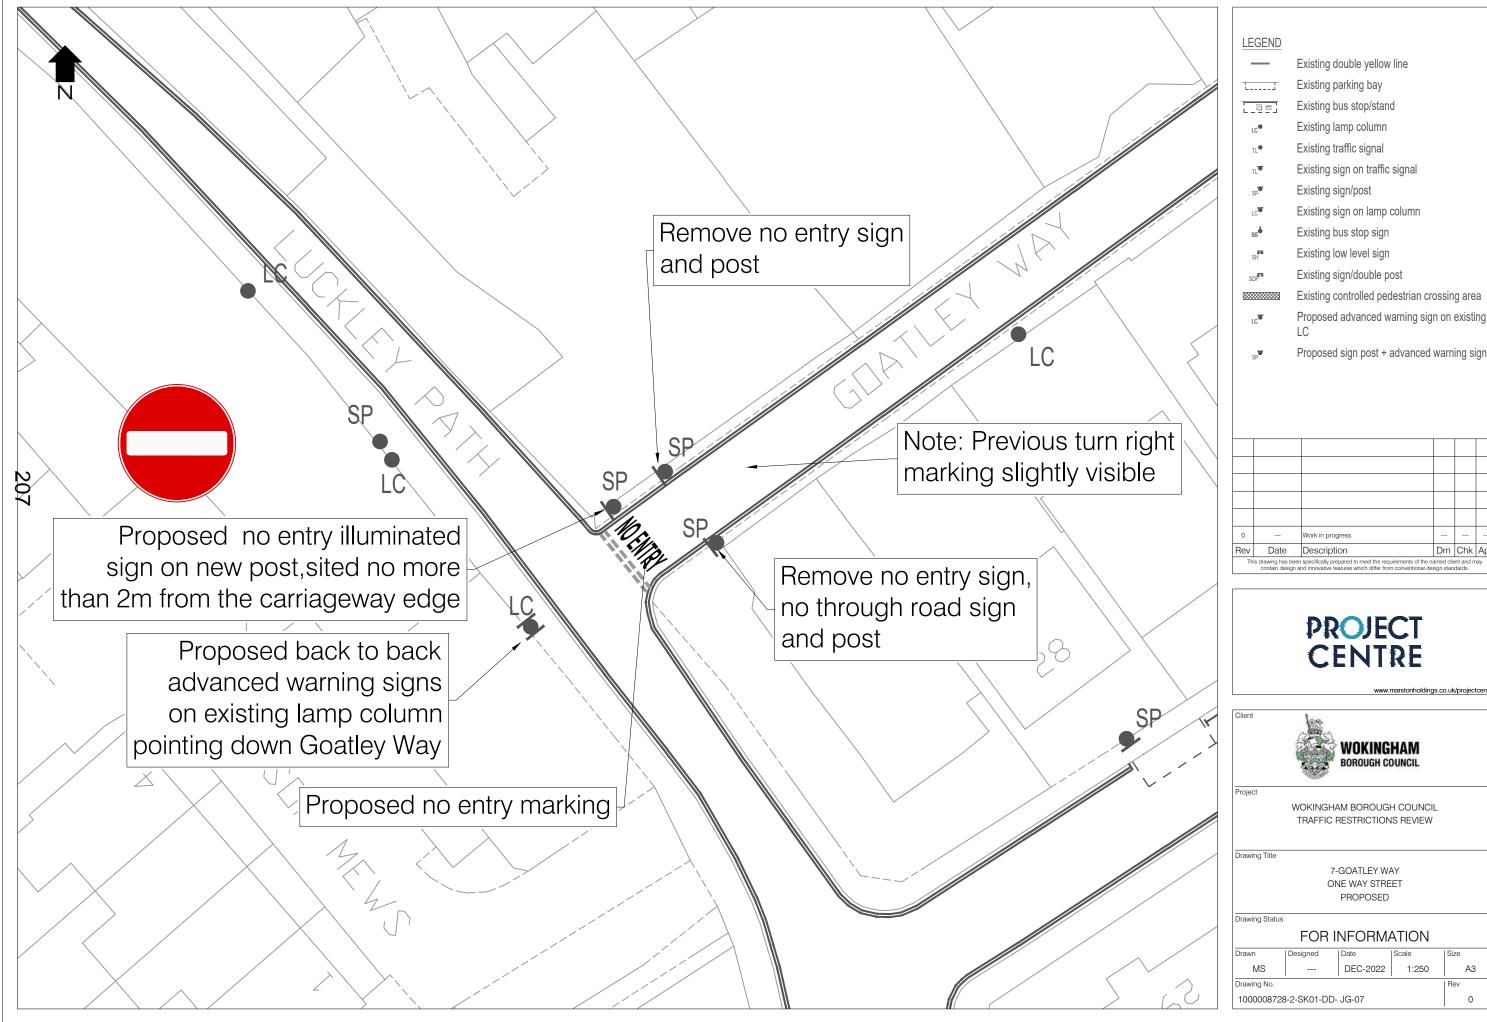

WOKINGHAM BOROUGH COUNCIL TRAFFIC RESTRICTIONS REVIEW

Drawing Title

8-MILTON ROAD VEHICLE PROHIBITED EXCEPT BUSES INVENTORY - SHEET 2 OF 3

Drawing Status

| Drawn Designed Date Scale Size |  |          |       |    |  |  |
|--------------------------------|--|----------|-------|----|--|--|
| MS                             |  | DEC-2022 | 1:500 | АЗ |  |  |
| Drawing No. Rev                |  |          |       |    |  |  |
| 1000008728-2-SK01-DD- JG-08 0  |  |          |       |    |  |  |