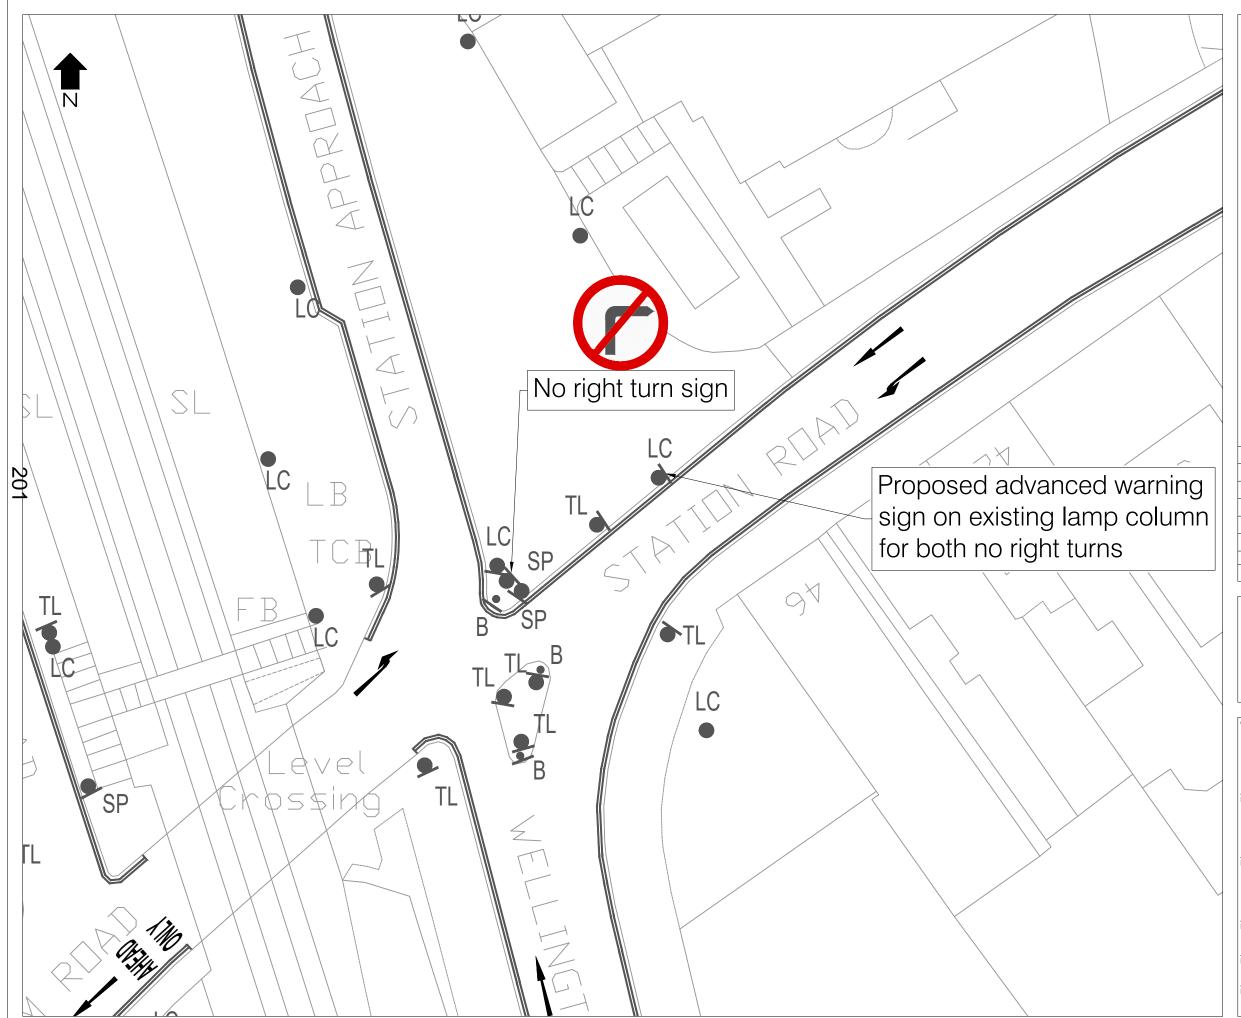

Project

WOKINGHAM BOROUGH COUNCIL TRAFFIC RESTRICTIONS REVIEW

Drawing Title

3-STATION ROAD & STATION APPROACH BANNED RIGHT TURN INVENTORY

Drawing Status

| Drawn Designed Date Scale Size |  |          |       |    |  |  |  |
|--------------------------------|--|----------|-------|----|--|--|--|
| MS                             |  | DEC-2022 | 1:250 | A3 |  |  |  |
| Drawing No. Rev                |  |          |       |    |  |  |  |
| 1000008728-2-SK01-DD- JG-03 0  |  |          |       |    |  |  |  |
|                                |  |          |       |    |  |  |  |