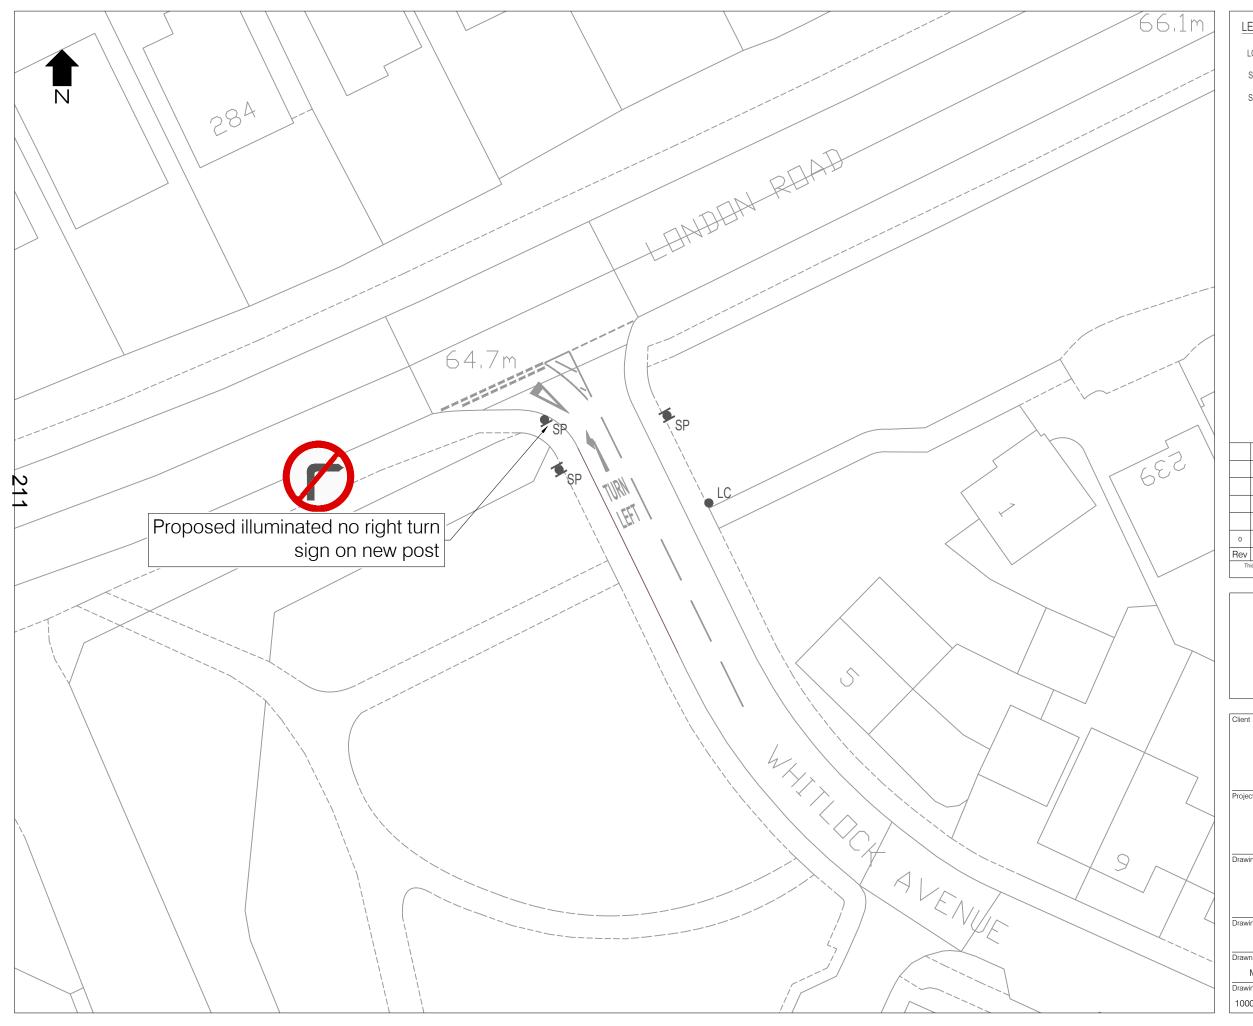

Drawing Title

WHITLOCK AVENUE BANNED RIGHT TURN

Drawing Status

| Drawn       | Size |
|-------------|------|
| MS          | АЗ   |
| Drawing No. | Rev  |
| 1000008728  | 0    |

This page is intentionally left blank