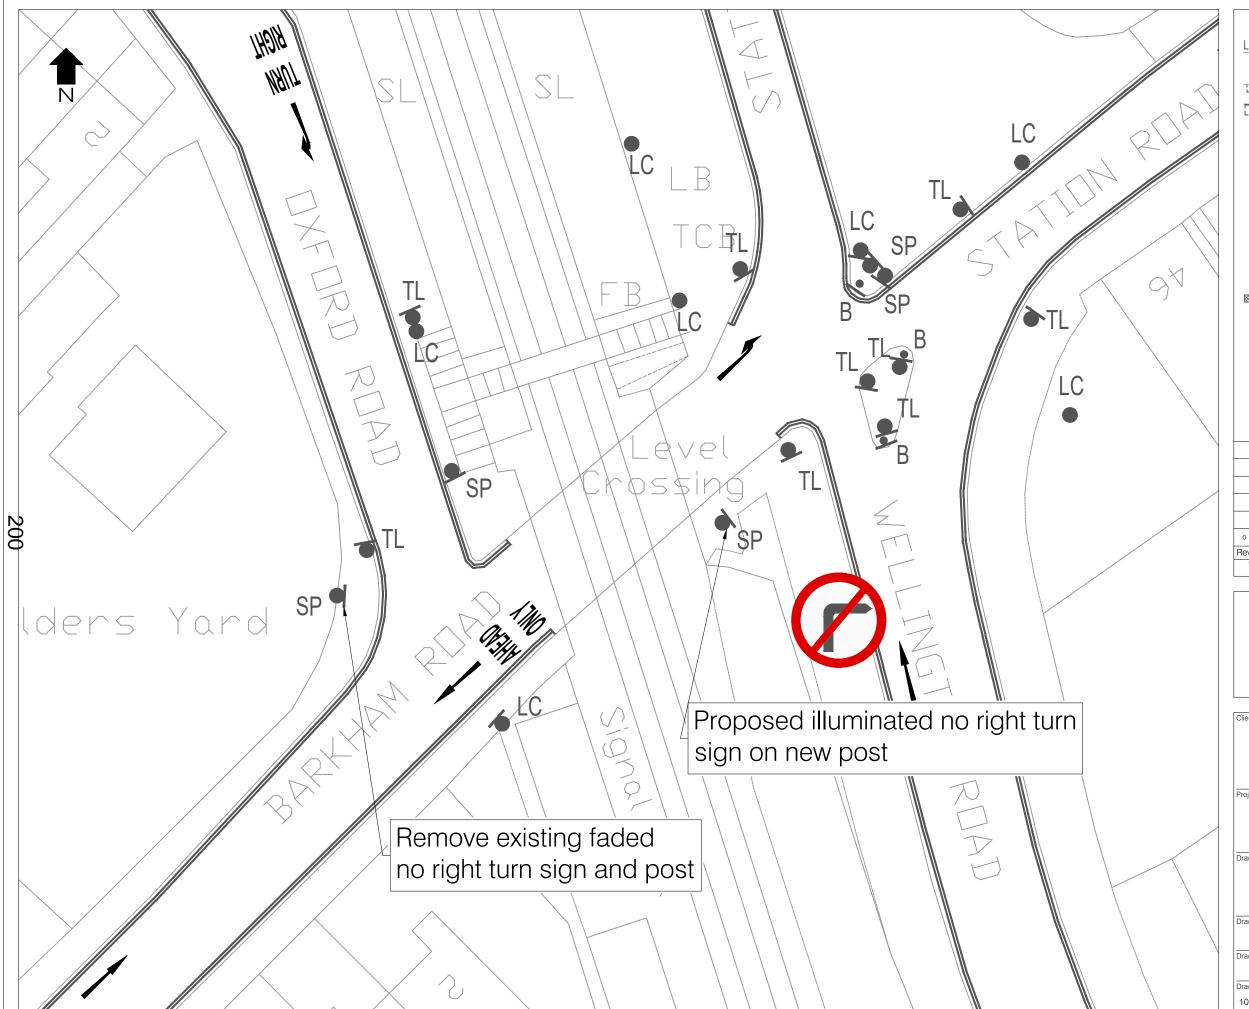

# FOR INFORMATION Designed | Date | Scale |

| Drawn Designed Date Scale Size |  |          |       |    |  |  |  |
|--------------------------------|--|----------|-------|----|--|--|--|
| MS                             |  | DEC-2022 | 1:250 | А3 |  |  |  |
| Drawing No. Rev                |  |          |       |    |  |  |  |
| 1000008728-2-SK01-DD- JG-02 0  |  |          |       |    |  |  |  |
|                                |  |          |       |    |  |  |  |