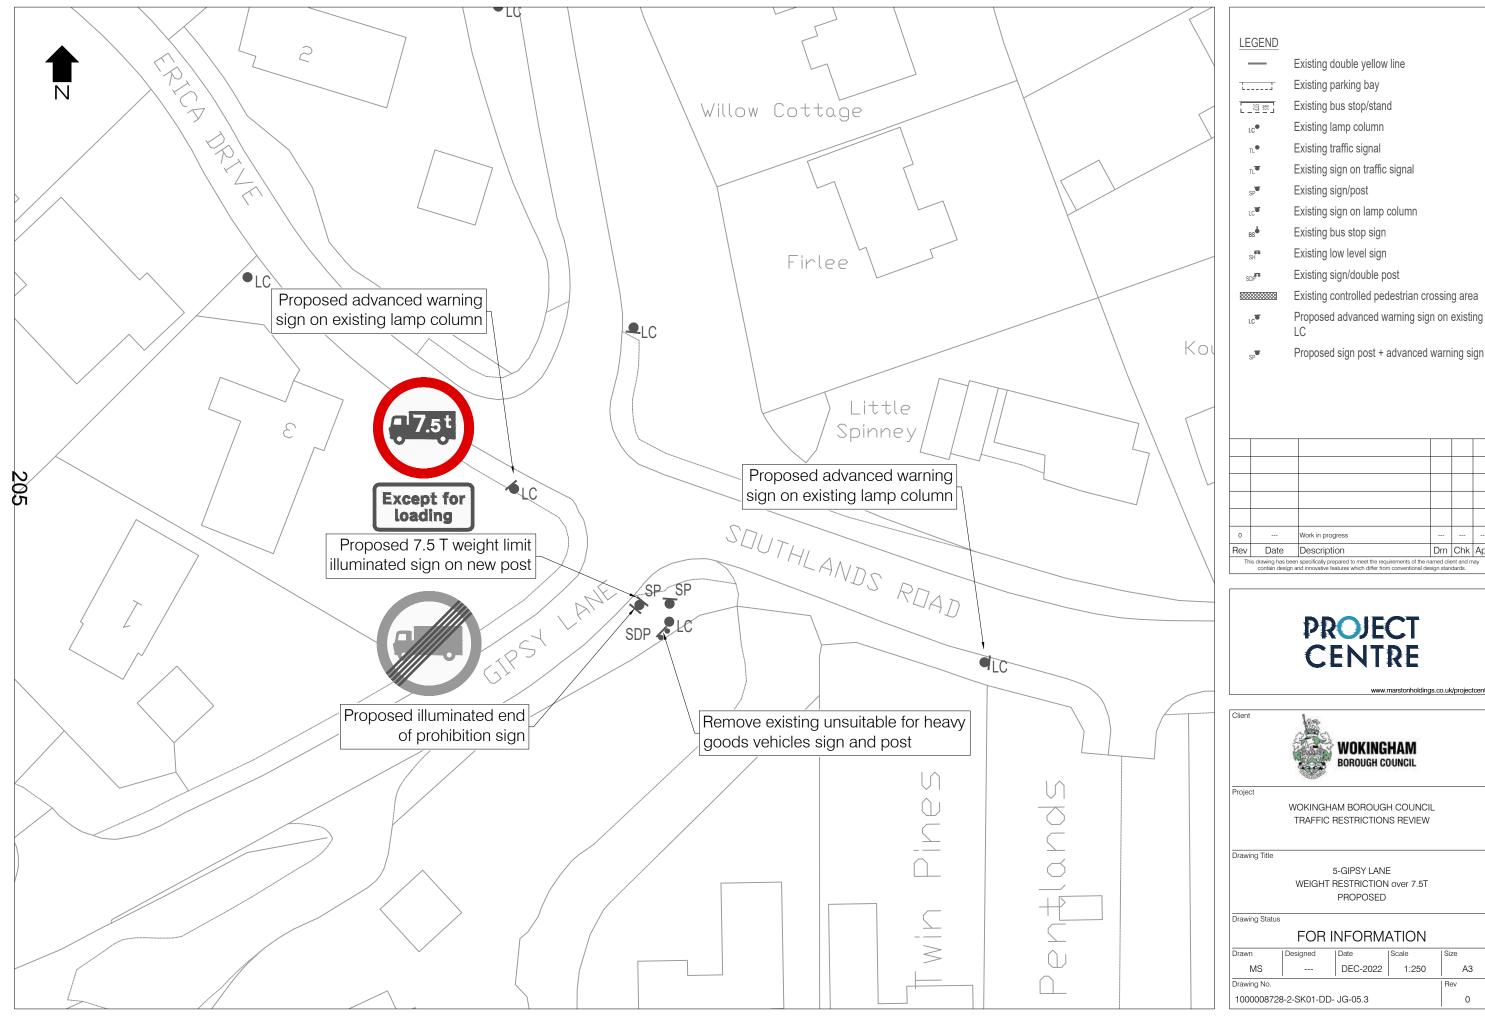

www.marstonholdings.co.uk/projectcentre

roject

WOKINGHAM BOROUGH COUNCIL TRAFFIC RESTRICTIONS REVIEW

Drawing Title

MURDOCH ROAD KEEP LEFT PROPOSED

Drawing Status

| FOR INFORMATION                        |                             |  |  |  |  |  |
|----------------------------------------|-----------------------------|--|--|--|--|--|
| Drawn   Designed   Date   Scale   Size |                             |  |  |  |  |  |
| MS                                     | АЗ                          |  |  |  |  |  |
| Drawing No. Rev                        |                             |  |  |  |  |  |
| 10000087                               | 1000008728-2-SK01-DD- JG-06 |  |  |  |  |  |

WOKINGHAM

DEC-2022

LEGEND Existing double yellow line Existing parking bay Existing bus stop/stand 98 Existing lamp column Existing traffic signal Existing sign on traffic signal Existing sign/post Existing sign on lamp column Existing bus stop sign Existing low level sign Existing sign/double post SDP Existing controlled pedestrian crossing area Proposed advanced warning sign on existing Proposed sign post + advanced warning sign Work in progress Rev Date Description Drn Chk App