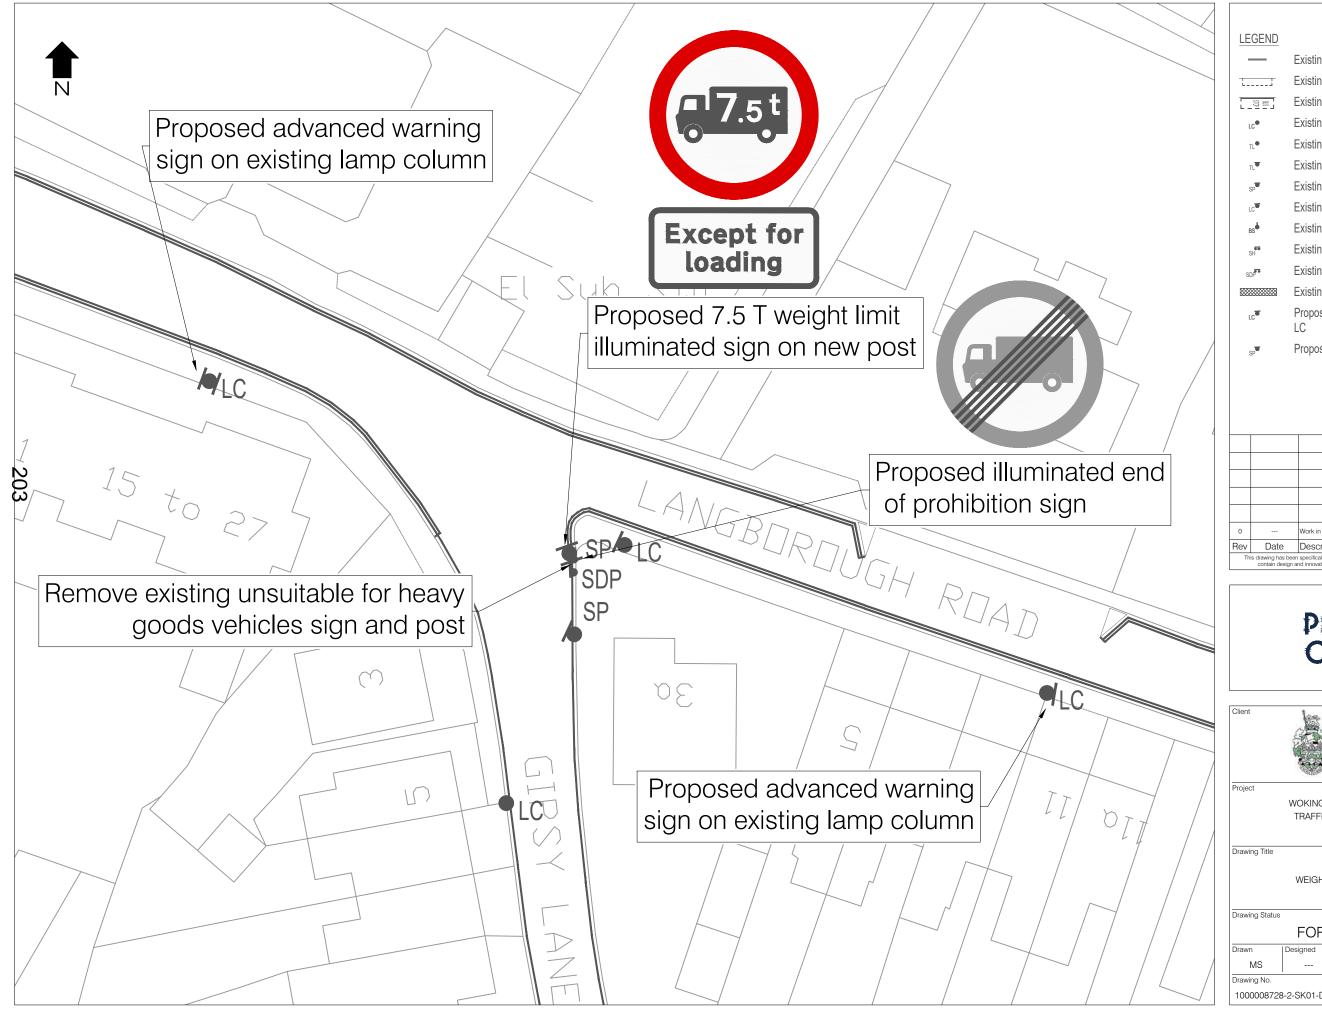

WOKINGHAM BOROUGH COUNCIL TRAFFIC RESTRICTIONS REVIEW

5-GIPSY LANE
WEIGHT RESTRICTION over 7.5T
PROPOSED

| FOR        | INFO   | RMATION |
|------------|--------|---------|
| I Decianed | I Data | I Soolo |

| Drawn                           | Size |  |  |  |  |
|---------------------------------|------|--|--|--|--|
| MS                              | А3   |  |  |  |  |
| Drawing No. Rev                 |      |  |  |  |  |
| 1000008728-2-SK01-DD- JG-05.1 0 |      |  |  |  |  |

## LEGEND Existing double yellow line Existing parking bay Existing bus stop/stand Sa Ba Existing lamp column LC Existing traffic signal Existing sign on traffic signal Existing sign/post Existing sign on lamp column Existing bus stop sign Existing low level sign Existing sign/double post SDP Existing controlled pedestrian crossing area Proposed advanced warning sign on existing Proposed sign post + advanced warning sign Work in progress Rev Date Description Drn Chk App