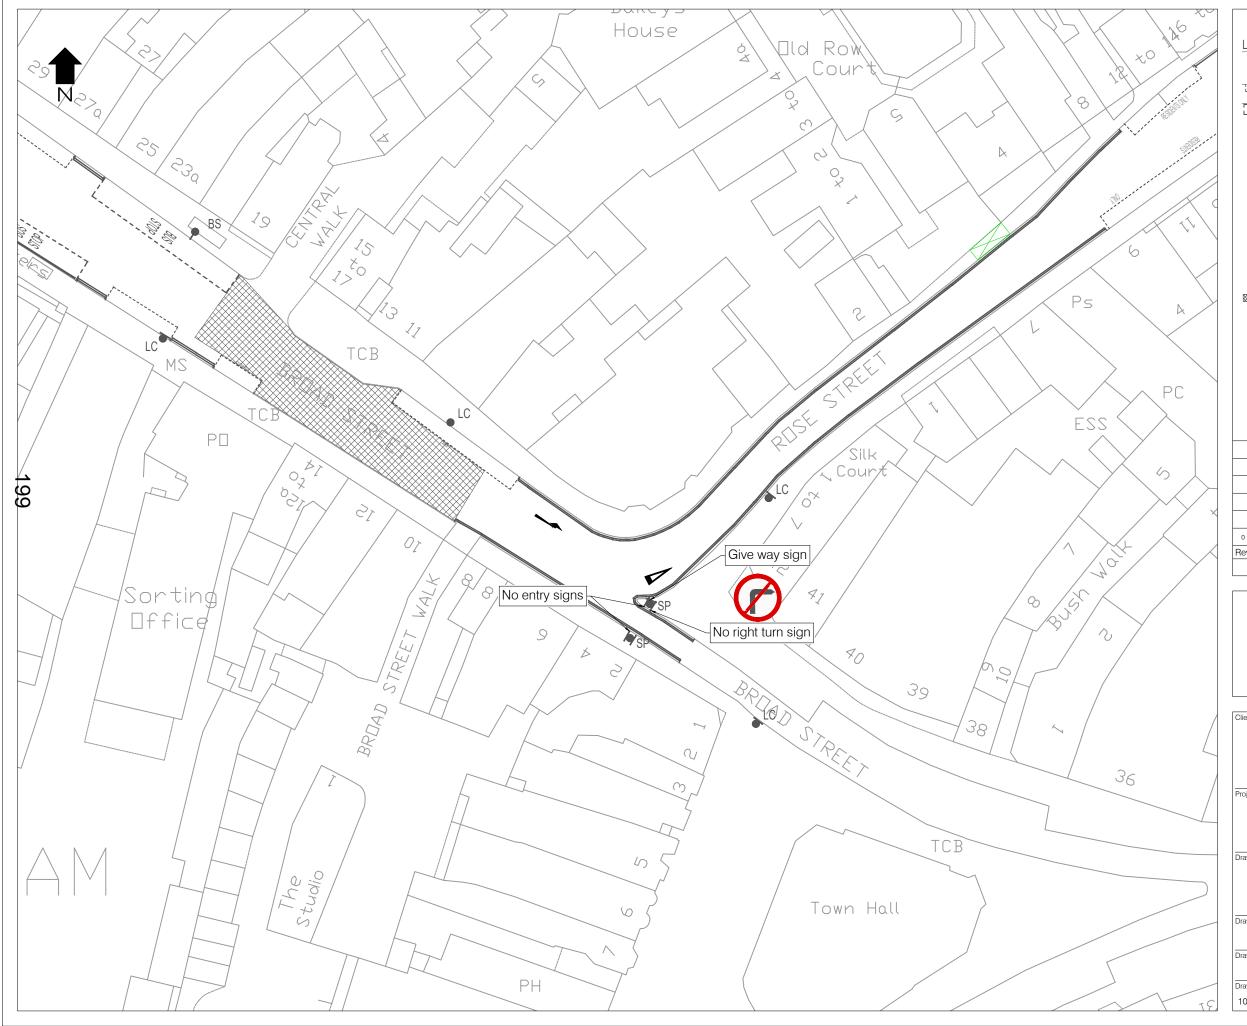

Project

WOKINGHAM BOROUGH COUNCIL TRAFFIC RESTRICTIONS REVIEW

Drawing Title

1-BROAD STREET & ROSE STREET BANNED RIGHT TURN INVENTORY

Drawing Status

| FOR INFORMATION |          |          |       |      |  |  |
|-----------------|----------|----------|-------|------|--|--|
| awn             | Designed | Date     | Scale | Size |  |  |
| MS              |          | DEC-2022 | 1:500 |      |  |  |

MS --- DEC-2022 1:500 A3

Drawing No. Rev
1000008728-2-SK01-DD- JG-01 0

Project

WOKINGHAM BOROUGH COUNCIL TRAFFIC RESTRICTIONS REVIEW

Drawing Title

2-BARKHAM ROAD & OXFORD ROAD BANNED RIGHT TURN INVENTORY

Drawing Status